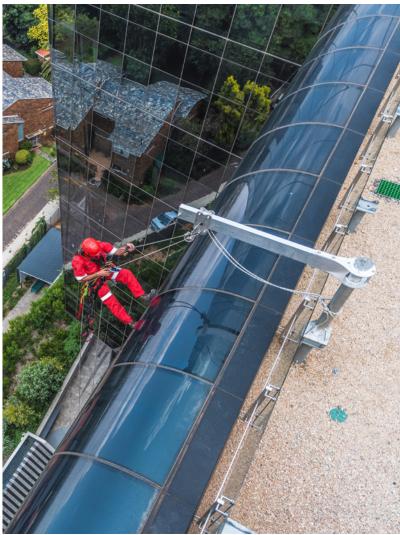

## **OUR SERVICES**

We primarily focus on the design, supply and installation of safety systems for work at height but we believe that our biggest advantage is that we cater for our clients' unique needs by customising and engineering solutions to solve the specialised challenges they face.

#### **OUR SOLUTIONS INCLUDE:**

- Vertical and Horizontal lifelines
- Fall arrest, work positioning and rope access anchor and rail systems
- Davit arms
- Electrical rail positioning systems
- Specialised cradle systems
- Mobile fall protection and rope access anchor systems
- Custom engineered solutions