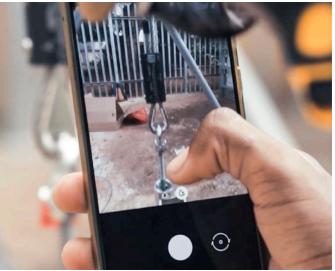

Over the last two years, we have been investing heavily in the digitisation of our systems to reduce errors and optimise accuracy. Our Gravity Quality System effectively manages the liability that goes with a work-at-height safety system, on behalf of the customer. That way, we know that we are ensuring complete customer support, where our relationship with our customers really only starts after the sale is made – the point at which most other service providers' support often comes to an end.