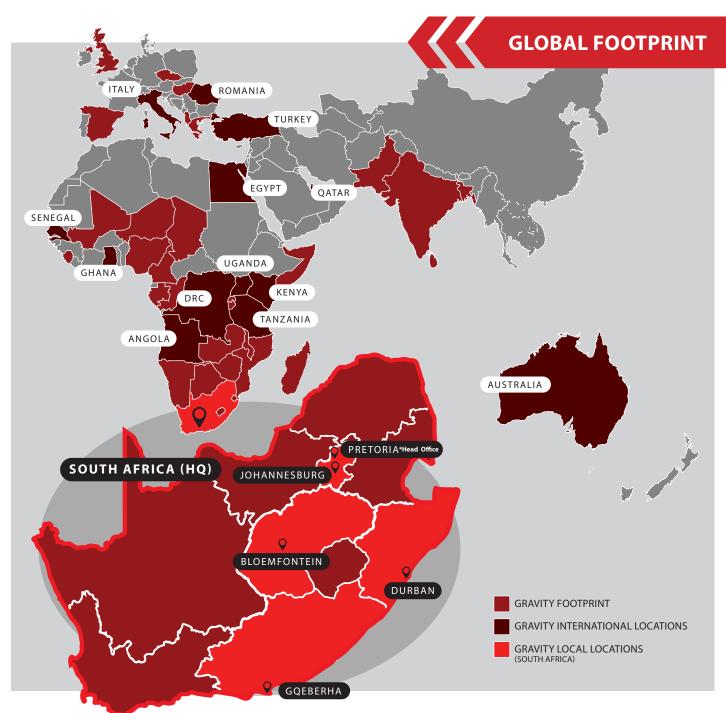

# STAFF COUNT AND MANAGEMENT STRUCTURES

The Gravity Group currently employs 50+ staff members, conveniently situated throughout South Africa, Africa and Australia.